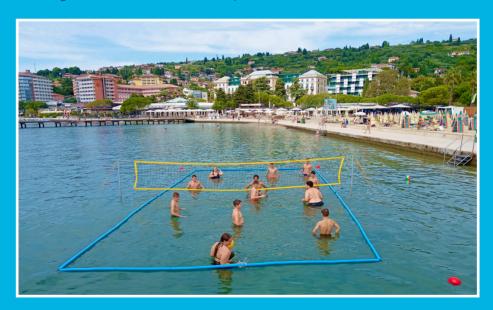

## **AQUATIC SPORTS COURTS**

**aQuolley® Beach** is a patented, lightweight, portable, and versatile aquatic sports court designed for easy installation in shallow waters at lakes, seas, or pools.

Tailored for **teams of 1 to 6 players**, it reinvents sports like volleyball, badminton or beach tennis for the water, creating excitement and thrill.

**Perfect for all ages and skill levels** — whether men or women, young or old — up to 12 people can jump into the action right away!

**Two configurations** are available: the single-court version is designed for competitive play among advanced players, while the double setup is ideal for families with children and beginners.

**Space requirements** range from 10 x 6 meters to 16 x 8 meters, with a maximum play area of 12 x 6 meters. The ideal water depth is between 0.6 and 1.3 meters.

www.aquolley.com aquolley@gmail.com aQuolley YouTube +36209524350