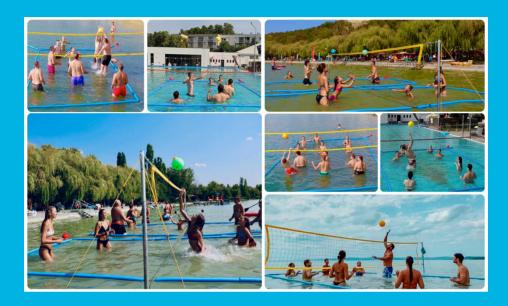

## **AQUATIC SPORTS COURTS**

**aQuolley® Beach** is a patented, lightweight, portable, and versatile aquatic sports court designed for easy installation in shallow waters at lakes, seas, or pools.

Tailored for **teams of 1 to 6 players**, it reinvents sports like volleyball, badminton or beach tennis for the water, creating excitement and thrill.

**Perfect for all ages and skill levels** — whether men or women, young or old — up to 12 people can jump into the action right away!

**Two configurations** are available: the single-court version is designed for competitive play among advanced players, while the double setup is ideal for families with children and beginners.

**Space requirements** range from 10 x 6 meters to 16 x 8 meters, with a maximum play area of 12 x 6 meters. The ideal water depth is between 0.6 and 1.3 meters.

www.aquolley.com aquolley@gmail.com aQuolley YouTube +36209524350